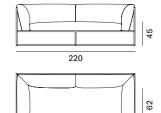

inished corten.

#### COMBINATION WHITE COLOR

Structure goffered matt white painted / Top light grey calce matt ceramic

#### COMBINATION BLACK IRON COLOR

Structure goffered matt black iron painted / Top black calce matt ceramic

#### COMBINATION CORTEN COLOR

Structure goffered matt corten painted / Top corten ceramic

#### OUTDOOR COVERING TARPAULIN

Protective tarpaulin specifically for outdoor products, waterproof, made of 100% polyester, outside with acrylic coating, inside with acrylic resin coating.

Its characteristics are emphasised by its fully fungicidal Teflon finish. Each tarpaulin comes with a closable slip cover, so that it can be folded and kept correctly when not in use.

#### ARPA

#### elements with upholstered seat and backrest



#### armchair







#### 3S sofa





#### end unit right







#### end unit left





#### intermediate unit







#### ARPA



H/D/L



# Finishing

The number in the dot corresponds to the number of colour/material finish.

Here below, in the section FINISH OPTIONS, please note all the colours of the materials used for this product.

## SIDE TABLES

### Top/Structure



# Finish options

### TOP/STRUCTURE

#### White match





Top in matt light grey calce ceramic

Structure in matt white goffered painted X124

#### Corten match





Corten ceramic top X010

Structure matt corten goffered painted X128

#### Iron black match





Top in matt black calce ceramic

Structure in black iron goffered painted X130