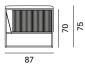

-finished corten.

#### COMBINATION WHITE COLOR

Structure goffered matt white painted / Top light grey calce matt ceramic

#### COMBINATION BLACK IRON COLOR

Structure goffered matt black iron painted / Top black calce matt ceramic

#### COMBINATION CORTEN COLOR

Structure goffered matt corten painted / Top corten ceramic

#### OUTDOOR COVERING TARPAULIN

Protective tarpaulin specifically for outdoor products, waterproof, made of 100% polyester, outside with acrylic coating, inside with acrylic resin coating.

Its characteristics are emphasised by its fully fungicidal Teflon finish. Each tarpaulin comes with a closable slip cover, so that it can be folded and kept correctly when not in use.

#### ARPA

#### elements with upholstered seat and backrest



#### armchair







#### 3S sofa





#### end unit right







#### end unit left





#### intermediate unit







#### ARPA



H/D/L



# Finishing

The number in the dot corresponds to the number of colour/material finish.

Here below, in the section FINISH OPTIONS, please note all the colours of the materials used for this product.

## SIDE TABLES

### Top/Structure



# Finish options

### TOP/STRUCTURE

#### White match





Top in matt light grey calce ceramic

Structure in matt white goffered painted X124

#### Corten match





Corten ceramic top X010

Structure matt corten goffered painted X128

#### Iron black match





Top in matt black calce ceramic

Structure in black iron goffered painted X130