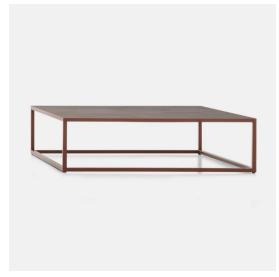

## ARPA LOW TABLE

#### Designed by Ramón Esteve

#### INDOOR AND OUTDOOR LOW TABLE

As its name implies, ARPA Collection is inspired by the harp, one of the most beautiful and mesmerizing musical instruments. Unlike the meticulous work involved in manufacturing a harp, in designing this collection, rigorous paring down was applied, resolving each piece with the least possible number of elements. Designed to be timeless, ARPA aims to become an icon, not only for aesthetical reasons, but also for its functionality and comfort.

#### STRUCTURE AND TOP

Loadbearing structure in stainless steel, 2 x 2 cm section, epoxy powder coated using specific treatment for outdoor use. Top made of fine porcelain stoneware laminate, matt variations in light grey calce or black calce. Bush hammered natural satin-finished corten.