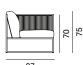

OMBINATION WHITE COLOR

Structure goffered matt white painted / Top light grey calce matt ceramic

#### COMBINATION BLACK IRON COLOR

Structure goffered matt black iron painted / Top black calce matt ceramic

#### COMBINATION CORTEN COLOR

Structure goffered matt corten painted / Top corten ceramic

#### OUTDOOR COVERING TARPAULIN

Protective tarpaulin specifically for outdoor products, waterproof, made of 100% polyester, outside with acrylic coating, inside with acrylic resin coating.

Its characteristics are emphasised by its fully fungicidal Teflon finish. Each tarpaulin comes with a closable slip cover, so that it can be folded and kept correctly when not in use.

#### ARPA

#### elements with upholstered seat and backrest



#### armchair







#### 3S sofa





#### end unit right







#### end unit left





#### intermediate unit







#### ARPA



H/D/L



# Finishing

The number in the dot corresponds to the number of colour/material finish.

Here below, in the section FINISH OPTIONS, please note all the colours of the materials used for this product.

## SIDE TABLES

### Top/Structure



# Finish options

### TOP/STRUCTURE

#### White match





Top in matt light grey calce ceramic

Structure in matt white goffered painted X124

#### Corten match





Corten ceramic top X010

Structure matt corten goffered painted X128

#### Iron black match





Top in matt black calce ceramic

Structure in black iron goffered painted X130