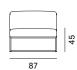

inted / Top light grey calce matt ceramic

#### COMBINATION BLACK IRON COLOR

Structure goffered matt black iron painted / Top black calce matt ceramic

#### COMBINATION CORTEN COLOR

Structure goffered matt corten painted / Top corten ceramic

#### OUTDOOR COVERING TARPAULIN

Protective tarpaulin specifically for outdoor products, waterproof, made of 100% polyester, outside with acrylic coating, inside with acrylic resin coating.

Its characteristics are emphasised by its fully fungicidal Teflon finish. Each tarpaulin comes with a closable slip cover, so that it can be folded and kept correctly when not in use.

#### ARPA

#### elements with upholstered seat and backrest



#### armchair







#### 3S sofa





#### end unit right







#### end unit left





#### intermediate unit







#### ARPA



H/D/L



# Finishing

The number in the dot corresponds to the number of colour/material finish.

Here below, in the section FINISH OPTIONS, please note all the colours of the materials used for this product.

## SIDE TABLES

### Top/Structure



# Finish options

### TOP/STRUCTURE

#### White match





Top in matt light grey calce ceramic

Structure in matt white goffered painted X124

#### Corten match





Corten ceramic top X010

Structure matt corten goffered painted X128

#### Iron black match





Top in matt black calce ceramic

Structure in black iron goffered painted X130