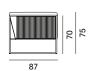

ructure goffered matt white painted / Top light grey calce matt ceramic

#### COMBINATION BLACK IRON COLOR

Structure goffered matt black iron painted / Top black calce matt ceramic

#### COMBINATION CORTEN COLOR

Structure goffered matt corten painted / Top corten ceramic

#### OUTDOOR COVERING TARPAULIN

Protective tarpaulin specifically for outdoor products, waterproof, made of 100% polyester, outside with acrylic coating, inside with acrylic resin coating.

Its characteristics are emphasised by its fully fungicidal Teflon finish. Each tarpaulin comes with a closable slip cover, so that it can be folded and kept correctly when not in use.

#### ARPA

#### elements with upholstered seat and backrest



#### armchair







#### 3S sofa





#### end unit right







#### end unit left





#### intermediate unit







#### ARPA



H/D/L



# Finishing

The number in the dot corresponds to the number of colour/material finish.

Here below, in the section FINISH OPTIONS, please note all the colours of the materials used for this product.

## SIDE TABLES

### Top/Structure



# Finish options

### TOP/STRUCTURE

#### White match





Top in matt light grey calce ceramic

Structure in matt white goffered painted X124

#### Corten match





Corten ceramic top X010

Structure matt corten goffered painted X128

#### Iron black match





Top in matt black calce ceramic

Structure in black iron goffered painted X130