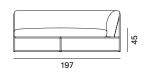

BINATION WHITE COLOR

Structure goffered matt white painted / Top light grey calce matt ceramic

#### COMBINATION BLACK IRON COLOR

Structure goffered matt black iron painted / Top black calce matt ceramic

#### COMBINATION CORTEN COLOR

Structure goffered matt corten painted / Top corten ceramic

#### OUTDOOR COVERING TARPAULIN

Protective tarpaulin specifically for outdoor products, waterproof, made of 100% polyester, outside with acrylic coating, inside with acrylic resin coating.

Its characteristics are emphasised by its fully fungicidal Teflon finish. Each tarpaulin comes with a closable slip cover, so that it can be folded and kept correctly when not in use.

#### ARPA

#### elements with upholstered seat and backrest



#### armchair







#### 3S sofa





#### end unit right







#### end unit left





#### intermediate unit







#### ARPA



H/D/L



# Finishing

The number in the dot corresponds to the number of colour/material finish.

Here below, in the section FINISH OPTIONS, please note all the colours of the materials used for this product.

## SIDE TABLES

### Top/Structure



# Finish options

### TOP/STRUCTURE

#### White match





Top in matt light grey calce ceramic

Structure in matt white goffered painted X124

#### Corten match





Corten ceramic top X010

Structure matt corten goffered painted X128

#### Iron black match





Top in matt black calce ceramic

Structure in black iron goffered painted X130