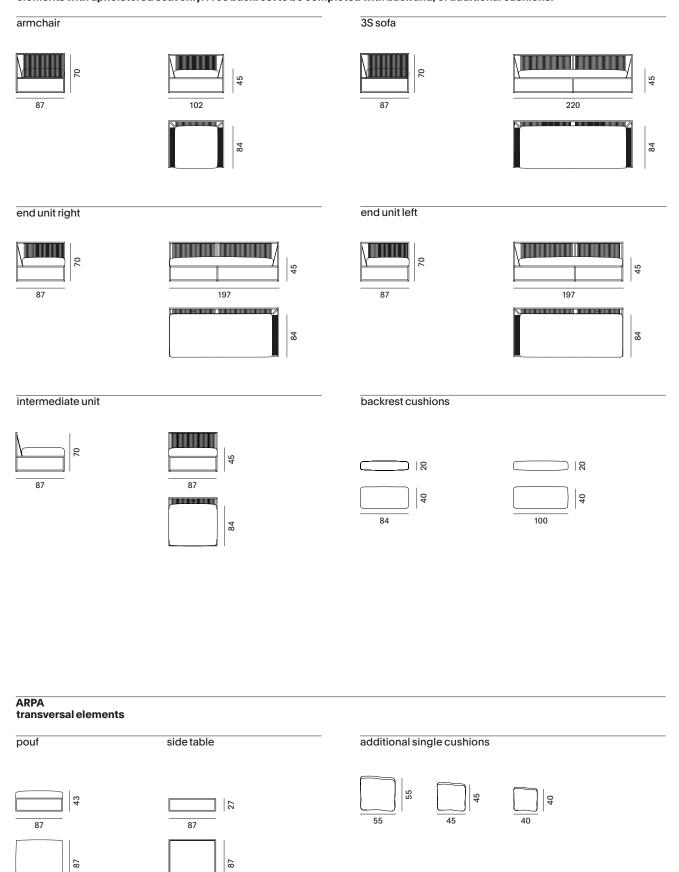

#### ARPA

#### elements with upholstered seat and backrest

#### armchair

#### 3S sofa

#### end unit right

#### end unit left

#### intermediate unit