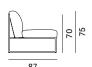

painted / Top light grey calce matt ceramic

#### COMBINATION BLACK IRON COLOR

Structure goffered matt black iron painted / Top black calce matt ceramic

#### COMBINATION CORTEN COLOR

Structure goffered matt corten painted / Top corten ceramic

#### OUTDOOR COVERING TARPAULIN

Protective tarpaulin specifically for outdoor products, waterproof, made of 100% polyester, outside with acrylic coating, inside with acrylic resin coating.

Its characteristics are emphasised by its fully fungicidal Teflon finish. Each tarpaulin comes with a closable slip cover, so that it can be folded and kept correctly when not in use.

#### ARPA

#### elements with upholstered seat and backrest



#### armchair







#### 3S sofa





#### end unit right







#### end unit left





#### intermediate unit







#### ARPA



H/D/L



# Finishing

The number in the dot corresponds to the number of colour/material finish.

Here below, in the section FINISH OPTIONS, please note all the colours of the materials used for this product.

## SIDE TABLES

### Top/Structure



# Finish options

### TOP/STRUCTURE

#### White match





Top in matt light grey calce ceramic

Structure in matt white goffered painted X124

#### Corten match





Corten ceramic top X010

Structure matt corten goffered painted X128

#### Iron black match





Top in matt black calce ceramic

Structure in black iron goffered painted X130