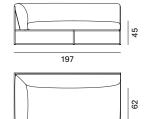

cture goffered matt white painted / Top light grey calce matt ceramic

#### COMBINATION BLACK IRON COLOR

Structure goffered matt black iron painted / Top black calce matt ceramic

#### COMBINATION CORTEN COLOR

Structure goffered matt corten painted / Top corten ceramic

#### OUTDOOR COVERING TARPAULIN

Protective tarpaulin specifically for outdoor products, waterproof, made of 100% polyester, outside with acrylic coating, inside with acrylic resin coating.

Its characteristics are emphasised by its fully fungicidal Teflon finish. Each tarpaulin comes with a closable slip cover, so that it can be folded and kept correctly when not in use.

#### ARPA

#### elements with upholstered seat and backrest



#### armchair







#### 3S sofa





#### end unit right







#### end unit left





#### intermediate unit







#### ARPA



H/D/L



# Finishing

The number in the dot corresponds to the number of colour/material finish.

Here below, in the section FINISH OPTIONS, please note all the colours of the materials used for this product.

## SIDE TABLES

### Top/Structure



# Finish options

### TOP/STRUCTURE

#### White match





Top in matt light grey calce ceramic

Structure in matt white goffered painted X124

#### Corten match





Corten ceramic top X010

Structure matt corten goffered painted X128

#### Iron black match





Top in matt black calce ceramic

Structure in black iron goffered painted X130